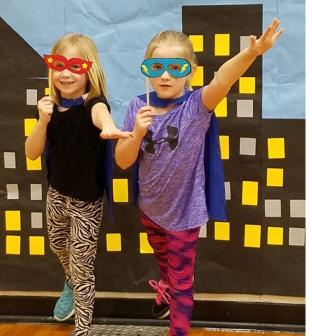

### It's a bird! It's a plane! No, it's Superman (or Woman)!!

Children of all ages were treated to a night of Superhero stories and activities (led by our awesome staff!) the evening of February 28<sup>th</sup>, 2017 at the elementary school. Over 150 children (400+ counting parents and staff) attended the school's annual Family Literacy Night, which included stories like "Superhero School", "Real Heroes Don't Wear Capes", "Just a Daydream", and "Incredible Me!" Students could show how they were incredible, make a "superpower" bracelet, a mask, or a puppet. They also had an opportunity to show their superpowers in a Superhero themed photo booth (created by our own PTO!).

Our superb high school Advanced Leadership class (led by Mr. Reub Burbach) also showcased their superpowers by mingling with the students throughout the evening. So thankful for these role models! Our PTO did a fantastic job decorating for the event, as well as organizing items for a raffle. One boy and one girl from each grade level were the recipients of these items. Special thanks to the donors: Jim's Foods, Pizza Hut, Dairy Queen, True Value, City of Central City Aquatic Center, Widman Cinema, Carlos O'Kelly's, Westside Lanes, and our own PTO! A very special thank you to our elementary teachers and staff who worked very hard to make this event a success!!