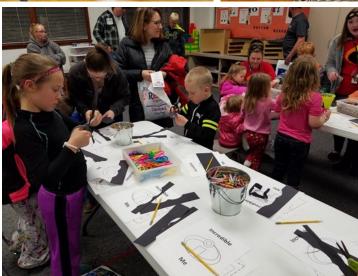

### It's a bird! It's a plane! No, it's Superman (or Woman)!!

Children of all ages were treated to a night of Superhero stories and activities (led by our awesome staff!) the evening of February 28<sup>th</sup>, 2017 at the elementary school. Over 150 children (400+ counting parents and staff) attended the school's annual Family Literacy Night, which included stories like "Superhero School", "Real Heroes Don't Wear Capes", "Just a Daydream", and "Incredible Me!" Students could show how they were incredible, make a "superpower" bracelet, a mask, or a puppet. They also had an opportunity to show their superpowers in a Superhero themed photo booth (created by our own PTO!).

Our superb high school Advanced Leadership class (led by Mr. Reub Burbach) also showcased their superpowers by mingling with the students throughout the evening. So thankful for these role models! Our PTO did a fantastic job decorating for the event, as well as organizing items for a raffle. One boy and one girl from each grade level were the recipients of these items. Special thanks to the donors: Jim's Foods, Pizza Hut, Dairy Queen, True Value, City of Central City Aquatic Center, Widman Cinema, Carlos O'Kelly's, Westside Lanes, and our own PTO! A very special thank you to our elementary teachers and staff who worked very hard to make this event a success!!