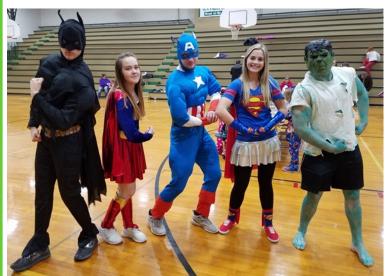

### It's a bird! It's a plane! No, it's Superman (or Woman)!!

Children of all ages were treated to a night of Superhero stories and activities (led by our awesome staff!) the evening of February 28<sup>th</sup>, 2017 at the elementary school. Over 150 children (400+ counting parents and staff) attended the school's annual Family Literacy Night, which included stories like "Superhero School", "Real Heroes Don't Wear Capes", "Just a Daydream", and "Incredible Me!" Students could show how they were incredible, make a "superpower" bracelet, a mask, or a puppet. They also had an opportunity to show their superpowers in a Superhero themed photo booth (created by our own PTO!).

Our superb high school Advanced Leadership class (led by Mr. Reub Burbach) also showcased their superpowers by mingling with the students throughout the evening. So thankful for these role models! Our PTO did a fantastic job decorating for the event, as well as organizing items for a raffle. One boy and one girl from each grade level were the recipients of these items. Special thanks to the donors: Jim's Foods, Pizza Hut, Dairy Queen, True Value, City of Central City Aquatic Center, Widman Cinema, Carlos O'Kelly's, Westside Lanes, and our own PTO! A very special thank you to our elementary teachers and staff who worked very hard to make this event a success!!